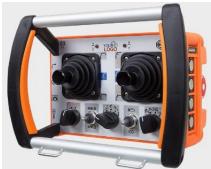

### 4) Safer Hands-Off Operation

 Safely control the Crawler Compressor from a distance with maximum visibility during operation.

## 5) Radio Controlled Technology

- Control Undercarriage with 2 Joysticks
- Radio Frequency Management

# 6) E-Stop

• Emergency Shutdown on Controller and Compressor