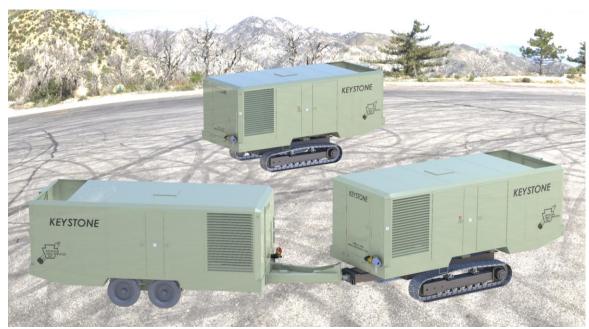

# REMOTE CONTROLLED KEYSTONE CRAWLER COMPRESSOR

Remotely move your Compressors over the most rugged terrain (Radio Controls).

# 1) Retrofit Compressors

- Capable of mounting Compressors of all models and sizes.
- Add Hydraulic Pump to Engine PTO
- Minimal additional wiring
- Ability to tow traditional wheeled WCAT (reduced gradeability)

# 3) Crawler Compressor can go wherever your Drill Rig can go

- 30° Gradeability
- Top speed of 3mph
- Triple Grouser Track Shoes
- Industry proven Undercarriage
- Heavy duty Car Body frame